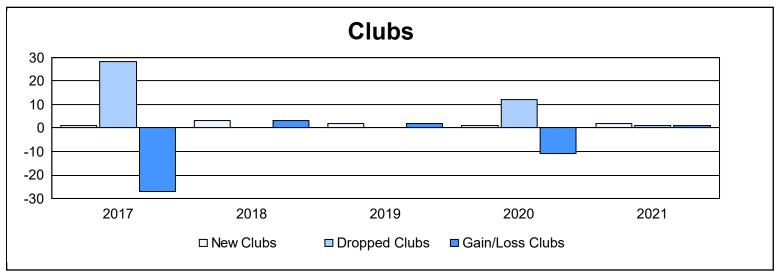

District 300 G2 As of June 2021 Cumulative

| Year      | New<br>Clubs | Dropped<br>Clubs | Gain/<br>Loss<br>Clubs | New<br>Members | Charter<br>Members | Reinstate<br>Members | Transfer<br>Members | Total<br>Member<br>Added | Total<br>Members<br>Dropped | Gain/<br>Loss<br>Members |
|-----------|--------------|------------------|------------------------|----------------|--------------------|----------------------|---------------------|--------------------------|-----------------------------|--------------------------|
| 2016-2017 | 1            | 28               | -27                    | 639            | 57                 | 49                   | 16                  | 761                      | 1,350                       | -589                     |
| 2017-2018 | 3            | 0                | 3                      | 815            | 113                | 16                   | 18                  | 962                      | 918                         | 44                       |
| 2018-2019 | 2            | 0                | 2                      | 935            | 89                 | 28                   | 20                  | 1,072                    | 952                         | 120                      |
| 2019-2020 | 1            | 12               | -11                    | 512            | 40                 | 38                   | 23                  | 613                      | 1,057                       | -444                     |
| 2020-2021 | 2            | 1                | 1                      | 721            | 73                 | 32                   | 16                  | 842                      | 702                         | 140                      |
| Average   | 2            | 8                | -6                     | 724            | 74                 | 33                   | 19                  | 850                      | 996                         | -146                     |