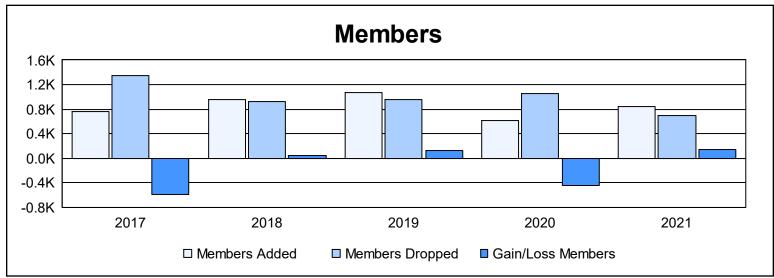

District 300 G2 As of June 2021 Cumulative

| Year      | New<br>Clubs | Dropped<br>Clubs | Gain/<br>Loss<br>Clubs | New<br>Members | Charter<br>Members | Reinstate<br>Members | Transfer<br>Members | Total<br>Member<br>Added | Total<br>Members<br>Dropped | Gain/<br>Loss<br>Members |
|-----------|--------------|------------------|------------------------|----------------|--------------------|----------------------|---------------------|--------------------------|-----------------------------|--------------------------|
| 2016-2017 | 1            | 28               | -27                    | 639            | 57                 | 49                   | 16                  | 761                      | 1,350                       | -589                     |
| 2017-2018 | 3            | 0                | 3                      | 815            | 113                | 16                   | 18                  | 962                      | 918                         | 44                       |
| 2018-2019 | 2            | 0                | 2                      | 935            | 89                 | 28                   | 20                  | 1,072                    | 952                         | 120                      |
| 2019-2020 | 1            | 12               | -11                    | 512            | 40                 | 38                   | 23                  | 613                      | 1,057                       | -444                     |
| 2020-2021 | 2            | 1                | 1                      | 721            | 73                 | 32                   | 16                  | 842                      | 702                         | 140                      |
| Average   | 2            | 8                | -6                     | 724            | 74                 | 33                   | 19                  | 850                      | 996                         | -146                     |